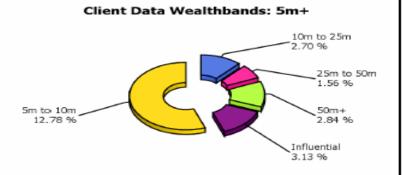

- Wealth bands and profiles (from £1m to £50m+)
- Investment types, histories and profiles (portfolios, propensities and patterns)
- Directors and business information (spheres of influence)
- Philanthropic and charitable propensity
- Socio and geo-demographic details