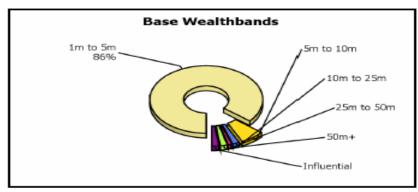

- Wealth bands and profiles (from £1m to £50m+)
- Investment types, histories and profiles (portfolios, propensities and patterns)
- Directors and business information (spheres of influence)
- Philanthropic and charitable propensity
- Socio and geo-demographic details

Distinct Wealth Matches 1,770

Individual Level Wealth Matches 732

Family Level Wealth Matches 1,770