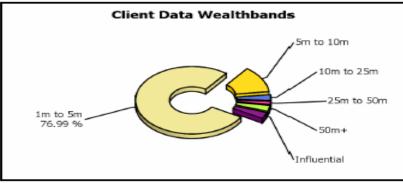

- Wealth bands and profiles (from £1m to £50m+)
- Investment types, histories and profiles (portfolios, propensities and patterns)
- Directors and business information (spheres of influence)
- Philanthropic and charitable propensity
- Socio and geo-demographic details