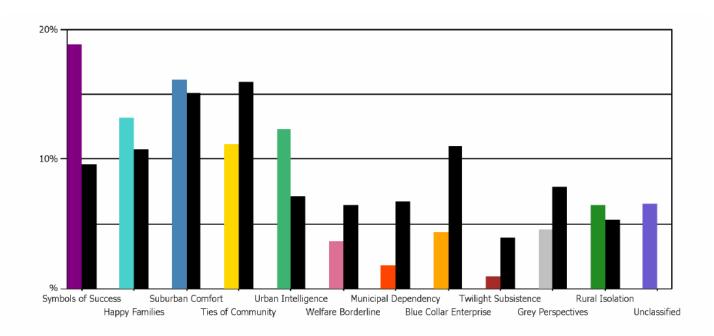

The Groups and Types in these profiles paint a rich picture of all UK consumers in terms of their socio-economic and socio-cultural behavior.

Your data has been profiled against a number of demographic measures. This graph shows the distribution of your data compared with the UK population (shown in black) as a whole when profiled against the MOSAIC neighborhood classification system at group level

#### **Mosaic Profiling**

Mosaic UK classifies all consumers in the United Kingdom by allocating them to one of 61 Types and 11 Groups.

The Groups and Types in these profiles paint a rich picture of all UK consumers in terms of their socio-economic and socio-cultural behavior.

Your data has been profiled against a number of demographic measures. This graph shows the distribution of your data compared with the UK population (shown in black) as a whole when profiled against the MOSAIC neighborhood classification system at group level