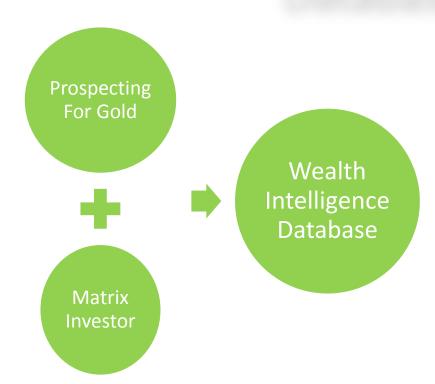

Prospecting For Gold Wealth Intelligence Database Matrix Data

### Prospecting For Gold (1 of 2):

- Established for Over 15 years
- Prepared by Fundraising Researchers
- Sourced From Information In The Public Domain

### Prospecting For Gold (2 of 2):

- Information Sources Include:
   Debretts, Who's Who, Dash and the
   Times Rich List (see your handout)
- Over £200 Million Capital Appeals

### Matrix Data:

- Established For Over 20 years
- Prepared by Financial Sector
- £10 Billion Raised For New Funds
- 2.5 Million Records (of which there is a cross over with PFG).

Offers the widest range of wealth intelligence services in the UK.