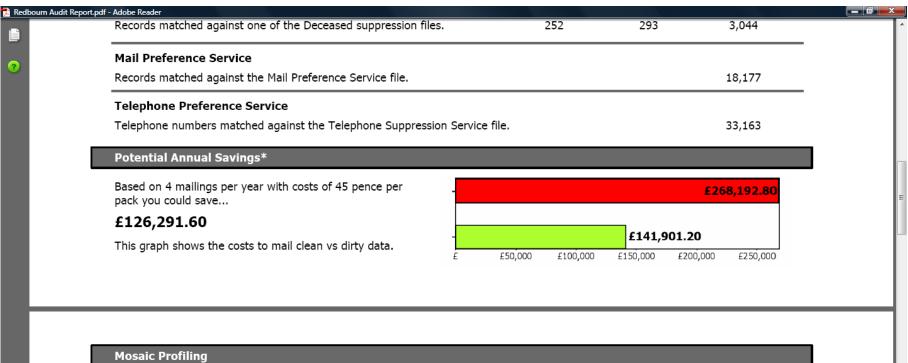

#### **Suppression Screening**

| Forename level | Initial level | Surname level |
|----------------|---------------|---------------|
| 9,537          | 10,455        | 31,851        |
|                |               |               |
| 252            | 293           | 3,044         |
|                | 9,537         | 9,537 10,455  |

#### Mail Preference Service

Records matched against the Mail Preference Service file. 18,177

Mosaic UK classifies all consumers in the United Kingdom by allocating them to one of 61 Types and 11 Groups.