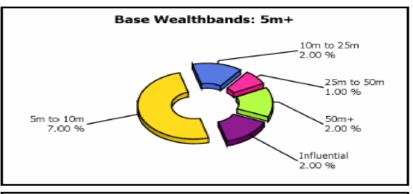

- Wealth bands and profiles (from £1m to £50m+)
- Investment types, histories and profiles (portfolios, propensities and patterns)
- Directors and business information (spheres of influence)
- Philanthropic and charitable propensity
- Socio and geo-demographic details