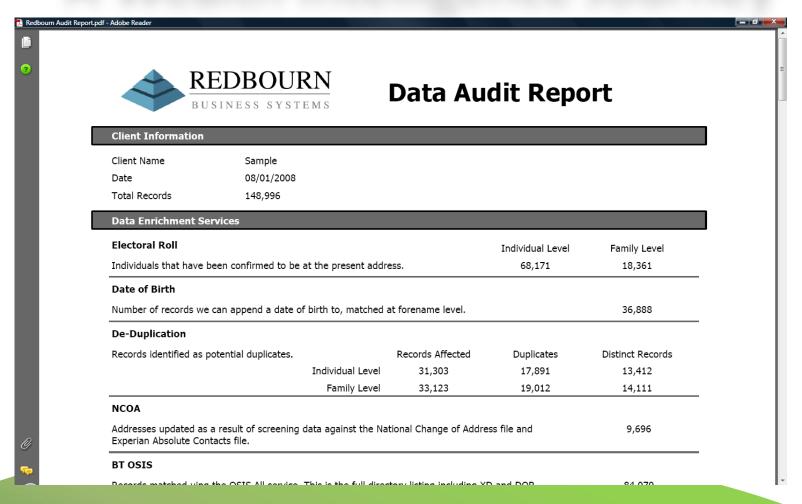

#### BT OSIS

Records matched uing the OSIS All service. This is the full directory listing including XD and DQR (Directory Enquiry Records) entries

84,070

#### **Postal Address Enhancement**

Screening of 148,996 addresses against the Royal Mail Postal Address File. We could not screen 3,353 (2%) addresses, due to incomplete data supplied.

| Addresses Acceptable to PAF standard     | 127,605 |
|------------------------------------------|---------|
| Addresses not acceptable to PAF standard | 13,691  |
| Business addresses found                 | 999     |
| Foreign addresses found                  | 3,348   |
| Addresses enhanced                       | 94,260  |
|                                          |         |

#### **Suppression Screening**

| Forename level | Initial level | Surname level |
|----------------|---------------|---------------|
| 9,537          | 10,455        | 31,851        |
|                |               |               |
| 252            | 293           | 3,044         |
|                | 9,537         | 9,537 10,455  |

#### Mail Preference Service

Records matched against the Mail Preference Service file. 18,177

Mosaic UK classifies all consumers in the United Kingdom by allocating them to one of 61 Types and 11 Groups.