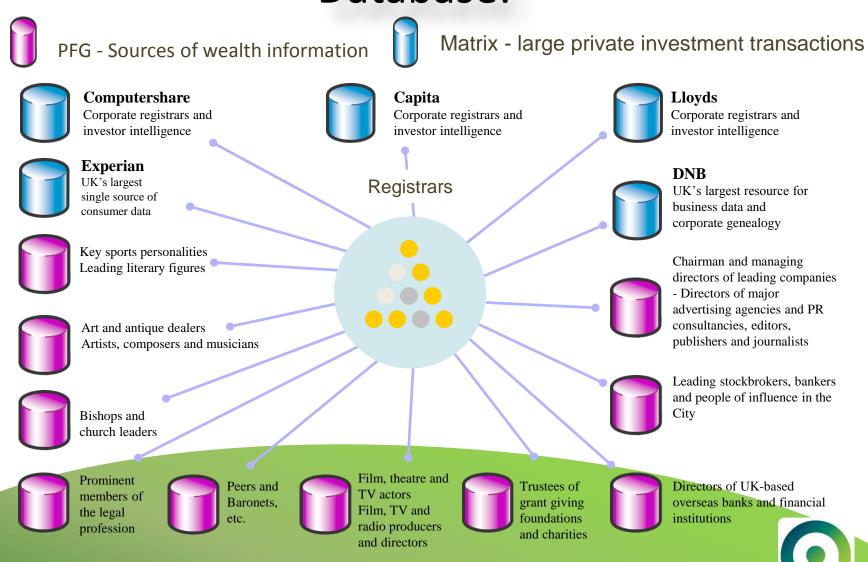

Database of Liquid Asset Millionaires containing over 240,000 of the wealthiest names in the UK.

...and growing

Match At Two Levels:
Individual & Family Name
(at same address)

Typical Match Rates Of Between 0.5% and 5%.

#### Wealth Intelligence: Factual Profiling

The Wealth Intelligence database contains uniquely detailed factually information on just under ¼ million extremely wealthy people and is growing by some 800 records per month. Each record holds at least 12 primary attributes, which include details on

- Wealth bands and profiles (from £1m to £50m+)
- Investment types, histories and profiles (portfolios, propensities and patterns)
- Directors and business information (spheres of influence)
- Philanthropic and charitable propensity
- Socio and geo-demographic details