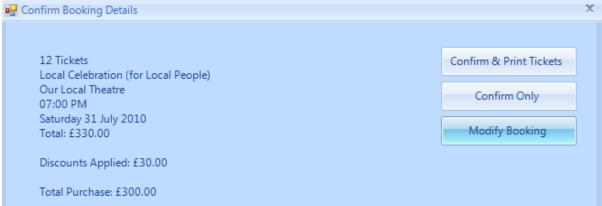

#### Advantage<sup>NFP</sup> Box Office Booking Process

The above screenshots show the process of booking seats. For web bookings there is a link to an automated payment system.