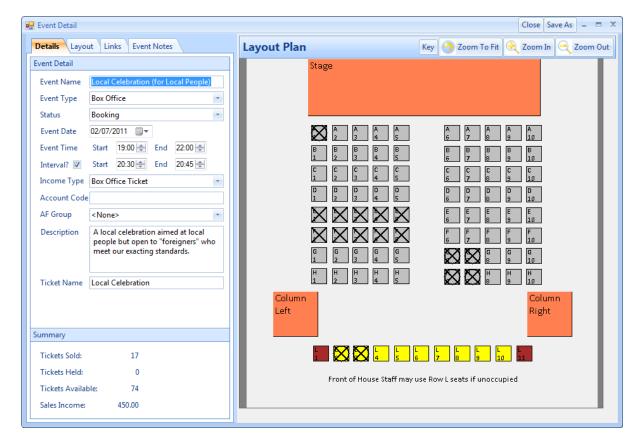

### Advantage<sup>NFP</sup> Box Office Seat Allocation

This is the main Event Detail screen, and includes the layout plan, now available for booking seats. Setting up the event includes identifying seat prices and other characteristics of individual seats or groups of seats, as well as discount schemes covering one or more events.

You can see at a glance which seats have been booked.

Tickets have already been issued for seats marked , while indicates seats for which tickets have not been issued yet.

Seats can be selected for booking via this screen, but seats can also be booked and automatically assigned through a link to your own website.