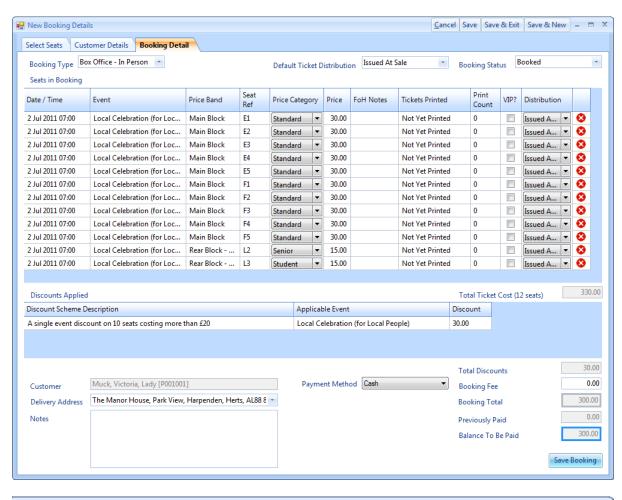

#### Advantage<sup>NFP</sup> Box Office Booking Process

The above screenshots show the process of booking seats. For web bookings there is a link to an automated payment system.