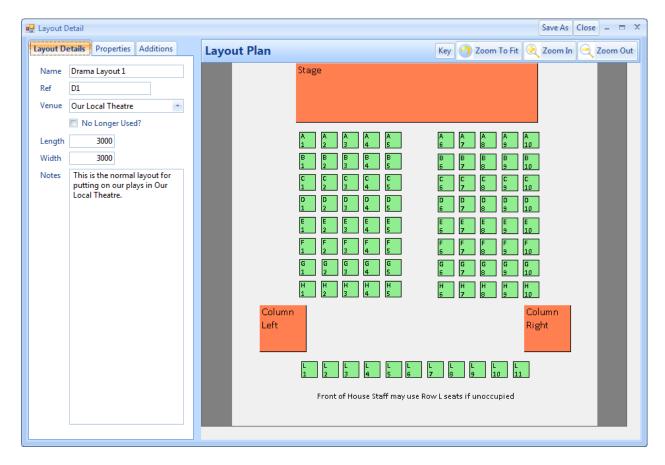

### Advantage<sup>NFP</sup> Box Office Layout Screen

The starting point for the Box Office system is to design the layout plans – maybe only one, maybe many different possibilities for different venues. The Layout Designer allows you to add fixed structures such as stages, and to design row layouts, including seat sizes and spacing.

Once the layouts are designed, each one can be used to set up multiple events.